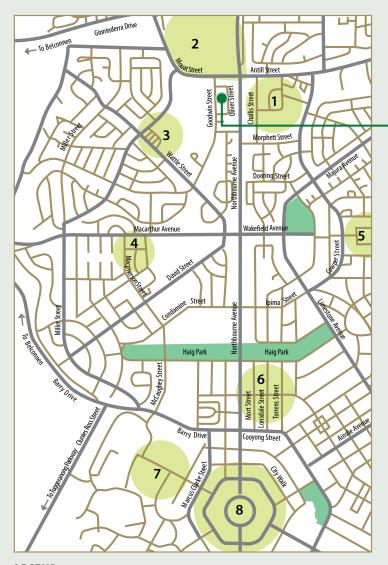

#### **LEGEND**

- 1 Dickson Centre
- **2** Tennis, Squash & Hockey Centres
- 3 Lyneham Shops & Cafés
- **4** O'Connor Shops
- **5** Ainslie Shops
- 6 Braddon Restaurants & Cafés
- **7** ANU
- 8 City Centre

## Life can be this good.

Located in Lyneham on a quiet tree-lined loop street, Allure is carefully positioned close to Northbourne Avenue and within walking distance of so many things that make the Inner North special.

All aspects of your life are covered – an easy drive, bus ride or cycle to the City or Belconnen for work, as well as a multitude of sporting and recreational facilities.

Dickson's shopping, employment and social facilities are just a couple of minutes' walk away, while the restaurants, bars and retail experience of Lyneham, Braddon, the Canberra Centre and more are just as accessible.