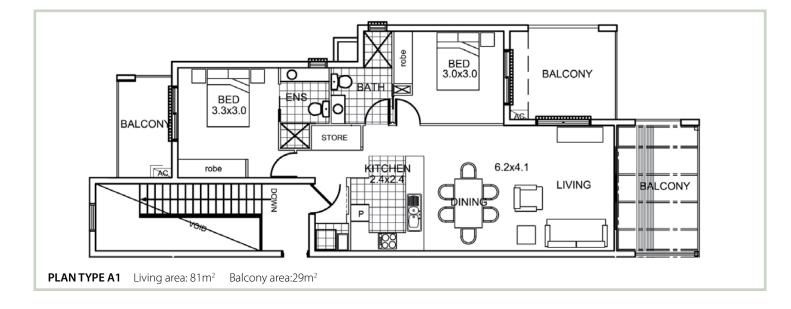

Garden villa apartments have true courtyards, with a combination of garden beds and paving, not just a concrete terrace, and the first floor apartments enjoy a peaceful Inner North outlook with 2 balconies and just 2 apartments accessed from each level's foyer.

### First Floor Apartments

For added privacy and security, step upstairs and experience Allure's first-floor apartments. Including the luxury of two balconies, these homes retain the spacious feel rarely offered by new developments and takes lock-up and leave ease of living to a new level.