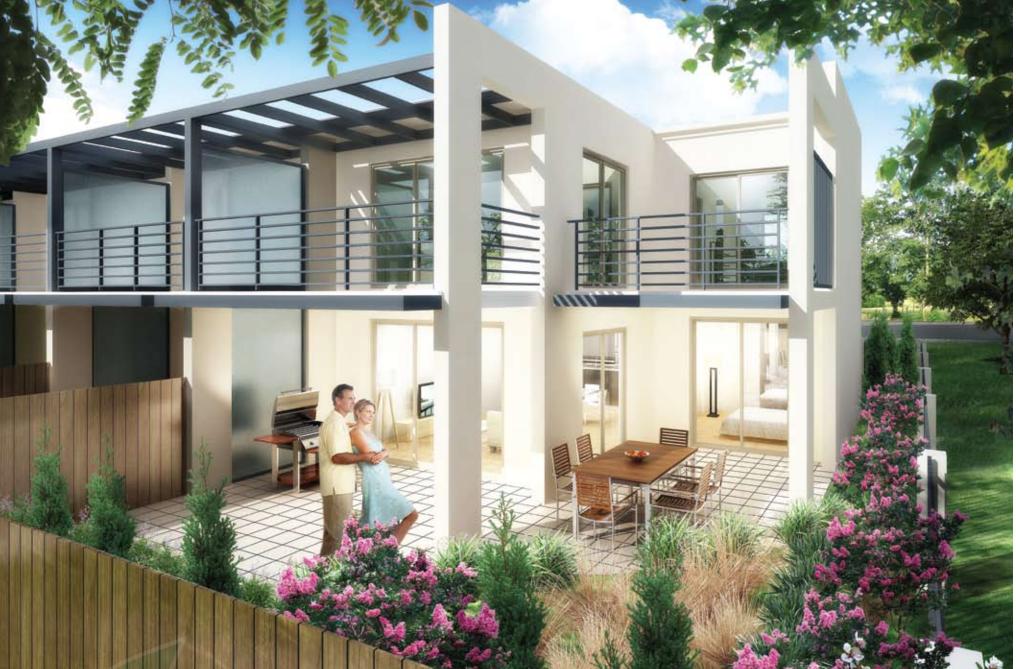

Garden villa apartments have true courtyards, with a combination of garden beds and paving, not just a concrete terrace, and the first floor apartments enjoy a peaceful Inner North outlook with 2 balconies and just 2 apartments accessed from each level's foyer.

### Garden Villa Apartments

A private and level landscaped backyard is a rare feature in villa living and will give each apartment the feeling of a house while still offering the simplicity of modern living. Each garden apartment also includes a front courtyard to create the perfect welcoming entry while also assuring privacy.

### First Floor Apartments

For added privacy and security, step upstairs and experience Allure's first-floor apartments. Including the luxury of two balconies, these homes retain the spacious feel rarely offered by new developments and takes lock-up and leave ease of living to a new level.