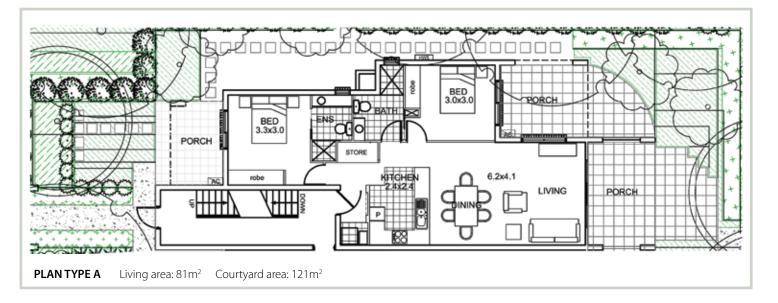

Garden villa apartments have true courtyards, with a combination of garden beds and paving, not just a concrete terrace, and the first floor apartments enjoy a peaceful Inner North outlook with 2 balconies and just 2 apartments accessed from each level's foyer.

### Garden Villa Apartments

A private and level landscaped backyard is a rare feature in villa living and will give each apartment the feeling of a house while still offering the simplicity of modern living. Each garden apartment also includes a front courtyard to create the perfect welcoming entry while also assuring privacy.